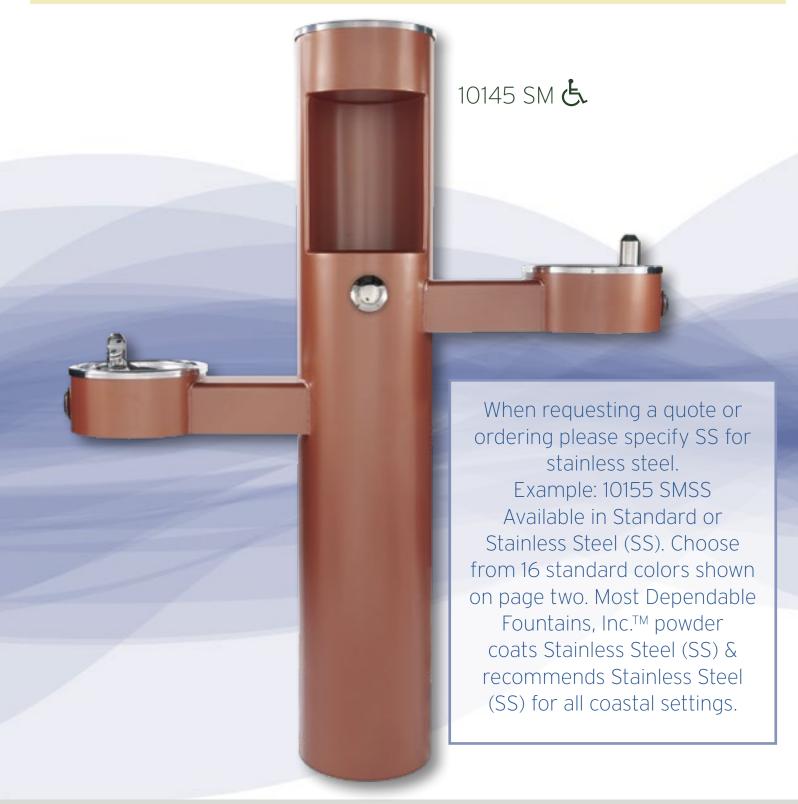

### Pedestal Bottle Fillers

# www.mostdependable.com

Pedestal Drinking Fountains built with your choice of Options. Multiple Options may be ordered with each fountain. Please specify when requesting a quote or placing an order. Options are added at an additional cost.

Available in Standard or Stainless Steel (SS). Choose from 16 standard colors shown on page two. Most Dependable Fountains, Inc.™ powder coats Stainless