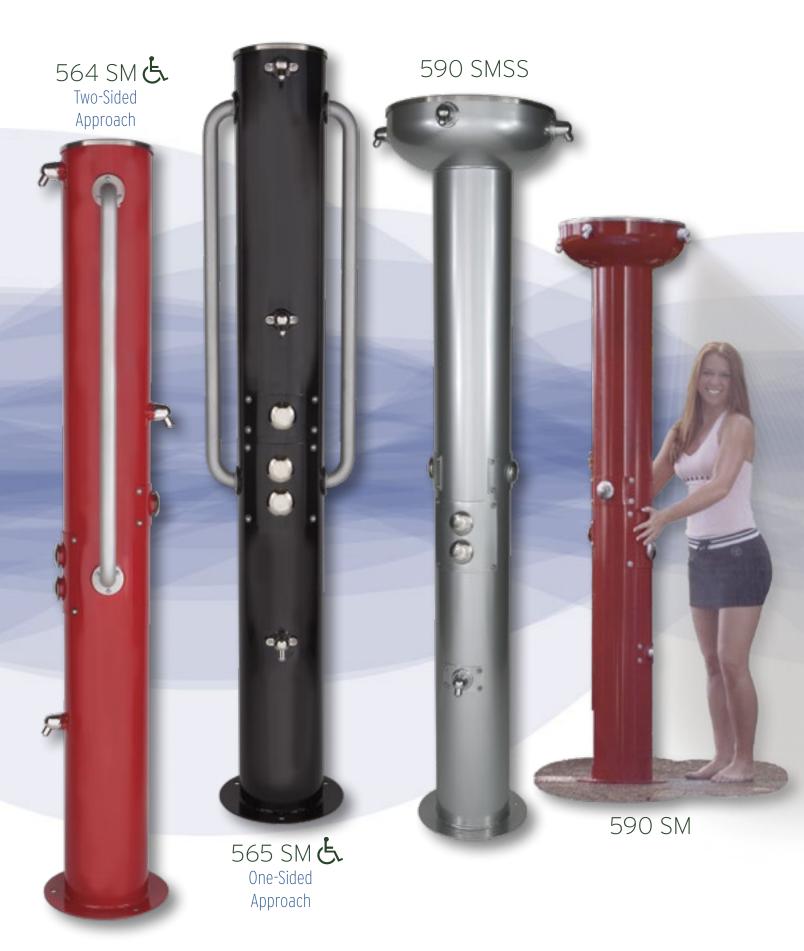

## Showers & More

**Model 552** - One Shower and one foot wash head with attached HiLo ADA drinking fountains (not shown)

Model 564 - ADA shower with two shower heads, one foot wash and two grab bars. Top shower head and foot wash head located on the same side. Center accessible head located on back side for a two sided approach. Shower heads are metered and foot wash is self closing. (See page 23)

**Model 565** - ADA Shower with two shower heads, one foot wash and two grab bars. Shower heads are metered and foot wash is self closing. (See page 23)

**Model 575** - Back to Back shower and foot wash heads (See page 22)

*Model 580* - One Shower and one foot wash head with attached ADA trough style drinking fountain (See page 24)

*Model 590* - Four shower heads and one foot wash head (See page 23)

Unless otherwise noted the showers come standard with quick closing valves. Please call for drawings and to request a quote. 800-552-6331