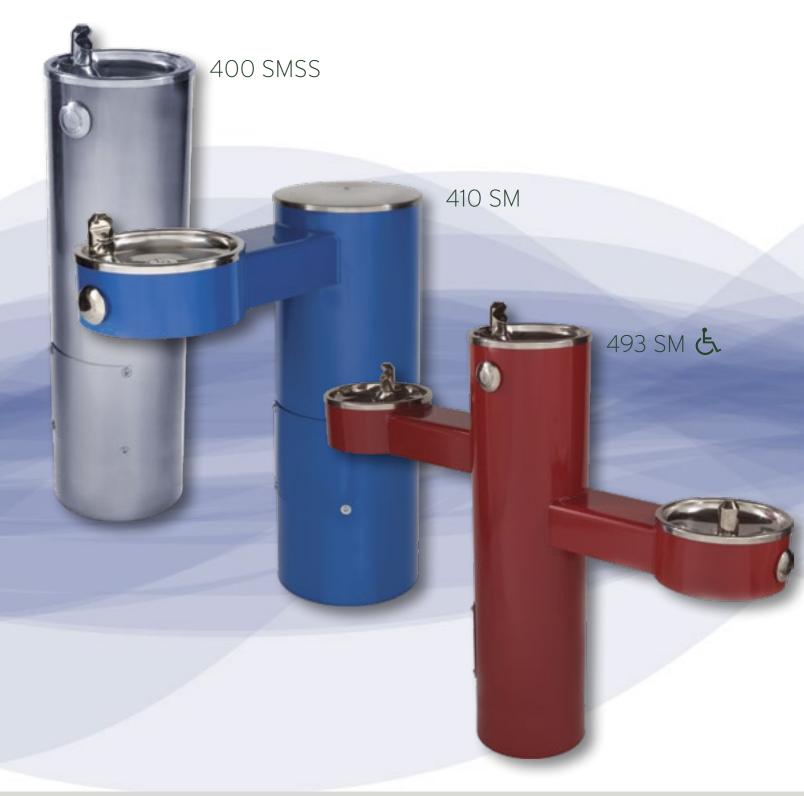

### Chilled Drinking Fountains & Bottle Fillers

Pedestal Drinking Fountains & Bottle Fillers built with your choice of Options.

Multiple Options may be ordered with each fountain. Please specify when requesting a quote or placing an order. Options are added at an additional cost.

# www.mostdependable.com