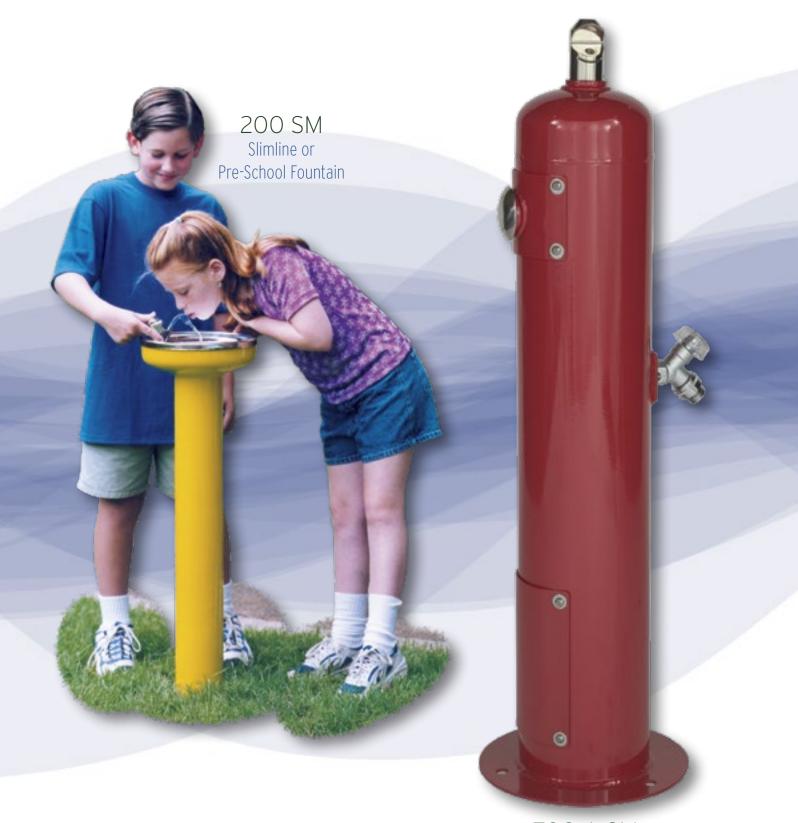

4 are available on all of the 500 series pedestal showers shown on pages 22 to 24. Multiple options may be ordered with each shower. Please specify the option when requesting a quote or placing an order. Options are added at an additional cost to customer.



### **Misters**

Available in Standard or Stainless Steel (SS). Choose from 16 standard colors shown on page two. Most Dependable Fountains, Inc.™ powder coats Stainless Steel (SS) & recommends Stainless Steel (SS) for all coastal settings.



572 SMSS 4 Misting Heads Hi/Lo ADA drinking fountains

515 SM 12 Misting Heads

## **BBQ** Grills

Stainless Steel mid-hinged grate Swivel bottom makes for easy clean out





## Bike Racks





## Kayak/Paddle Board Rack



## Play Towers



## Hydrants & Jug Fillers



## **Budget Friendly**



700-A SM with Optional Hose Bibb



Most Dependable Fountains, Inc.™ 5705 Commander Dr. Arlington, TN 38002