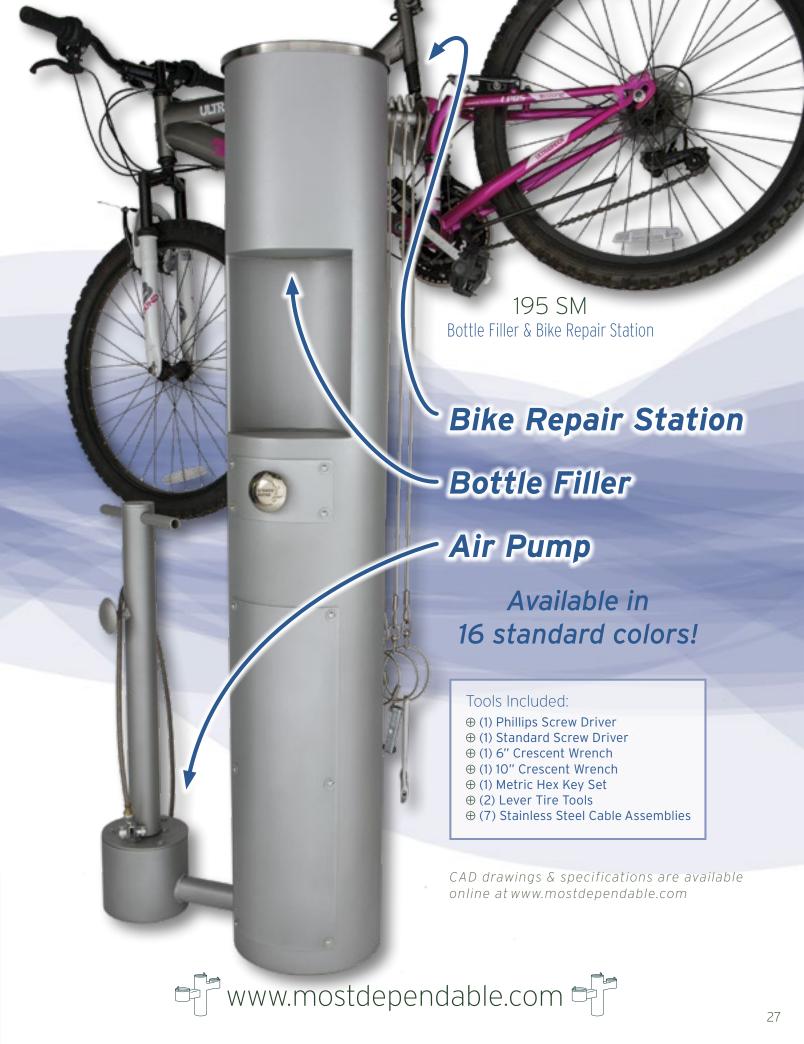

for drawings and to request a quote. 800-552-6331

#### 500 Series Options

The options shown on page 24 are available on all of the 500 series pedestal showers shown on pages 22 to 24. Multiple options may be ordered with each shower. Please specify the option when requesting a quote or placing an order. Options are added at an additional cost to customer.



### **Misters**

Available in Standard or Stainless Steel (SS). Choose from 16 standard colors shown on page two. Most Dependable Fountains, Inc.™ powder coats Stainless Steel (SS) & recommends Stainless Steel (SS) for all coastal settings.



572 SMSS 4 Misting Heads Hi/Lo ADA drinking fountains

515 SM 12 Misting Heads

## **BBQ** Grills

Stainless Steel mid-hinged grate Swivel bottom makes for easy clean out





## Bike Racks





## Kayak/Paddle Board Rack



## Play Towers



## Hydrants & Jug Fillers



## **Budget Friendly**



700-A SM with Optional Hose Bibb



Most Dependable Fountains, Inc.™ 5705 Commander Dr. Arlington, TN 38002