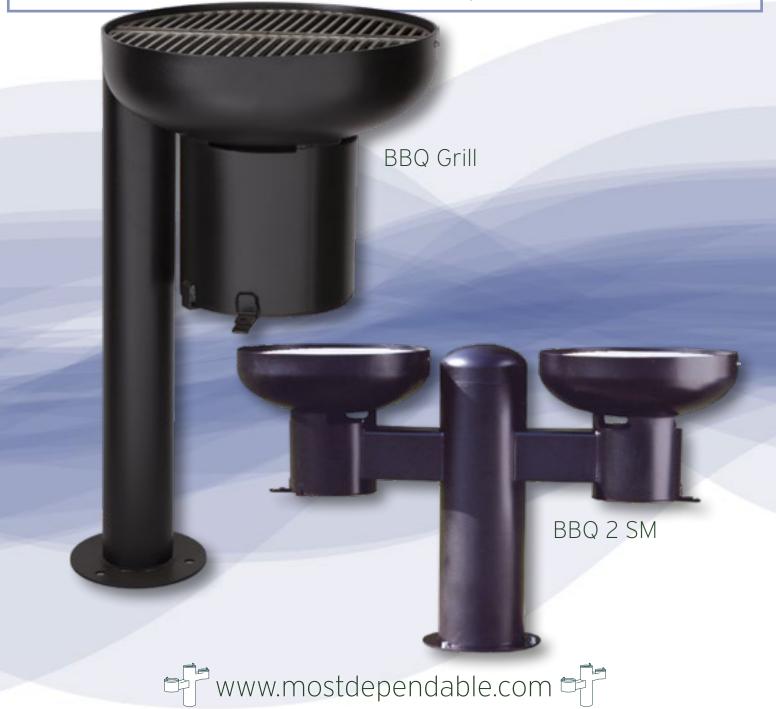

## **BBQ** Grills

Stainless Steel mid-hinged grate Swivel bottom makes for easy clean out