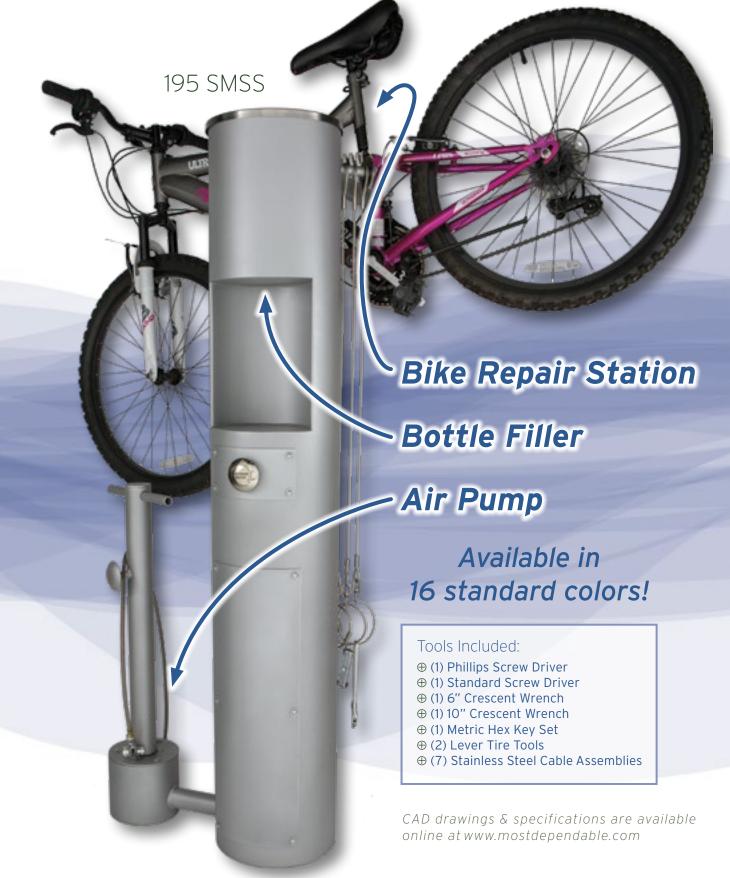

|

## New Product - Bottle Filler/Bike Repair Station





### Pedestal Bottle Fillers









## Original Series Pedestal Drinking Fountains





# www.mostdependable.com

Pedestal Drinking Fountains built with your choice of Options. Multiple Options may be ordered with each fountain. Please specify when requesting a quote or placing an order. Options are added at an additional cost.

Available in Standard or Stainless Steel (SS). Choose from 16 standard colors shown on page two. Most Dependable Fountains, Inc.™ powder coats Stainless















## Wall Mount Bottle Fillers & Drinking Fountains

Carrier Plates included with the purchase of any Wall Mount Bottle Filler & EZ Wall Mount Drinking Fountains



#### Options (drinking fountains ONLY):







### Chilled Drinking Fountains & Bottle Fillers

Pedestal Drinking Fountains & Bottle