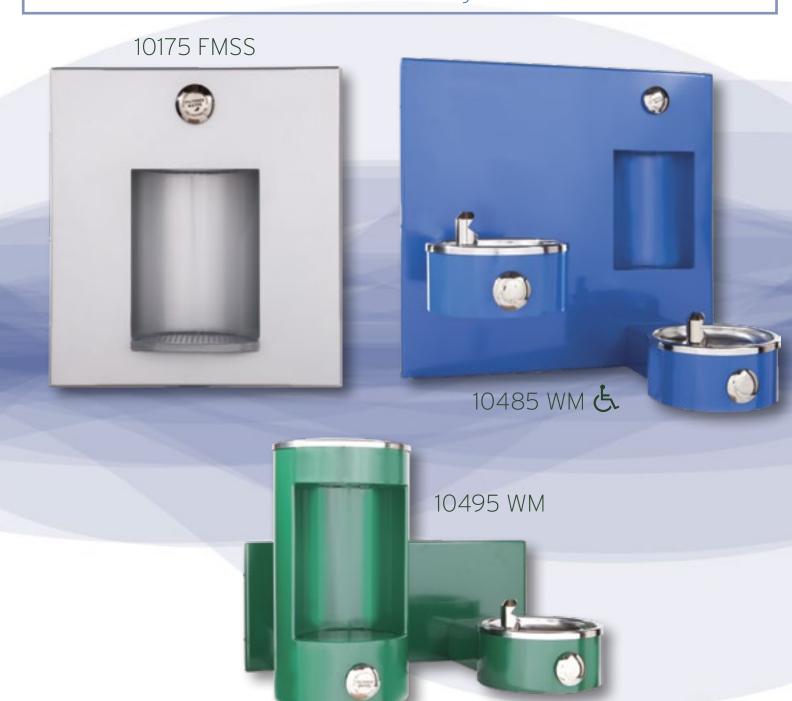

## Wall Mount Bottle Fillers & Drinking Fountains

Carrier Plates included with the purchase of any Wall Mount Bottle Filler & EZ Wall Mount Drinking Fountains

#### Options (drinking fountains ONLY):