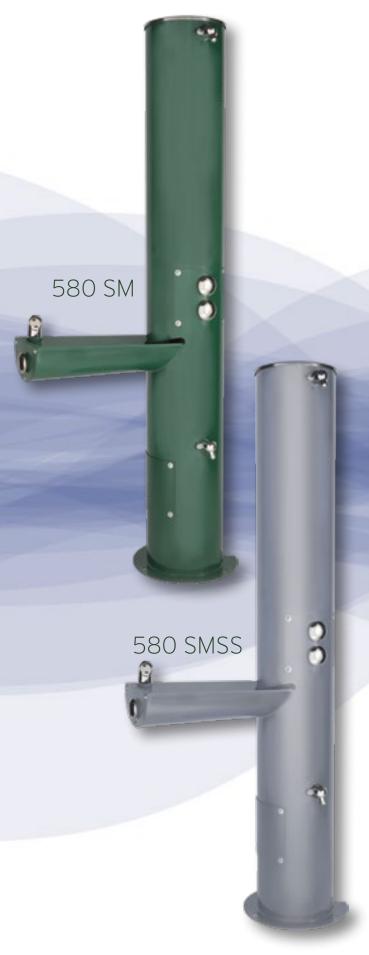

*Model 580* - One Shower and one foot wash head with attached ADA trough style drinking fountain (See page 24)

*Model 590* - Four shower heads and one foot wash head (See page 23)

Unless otherwise noted the showers come standard with quick closing valves. Please call for drawings and to request a quote. 800-552-6331