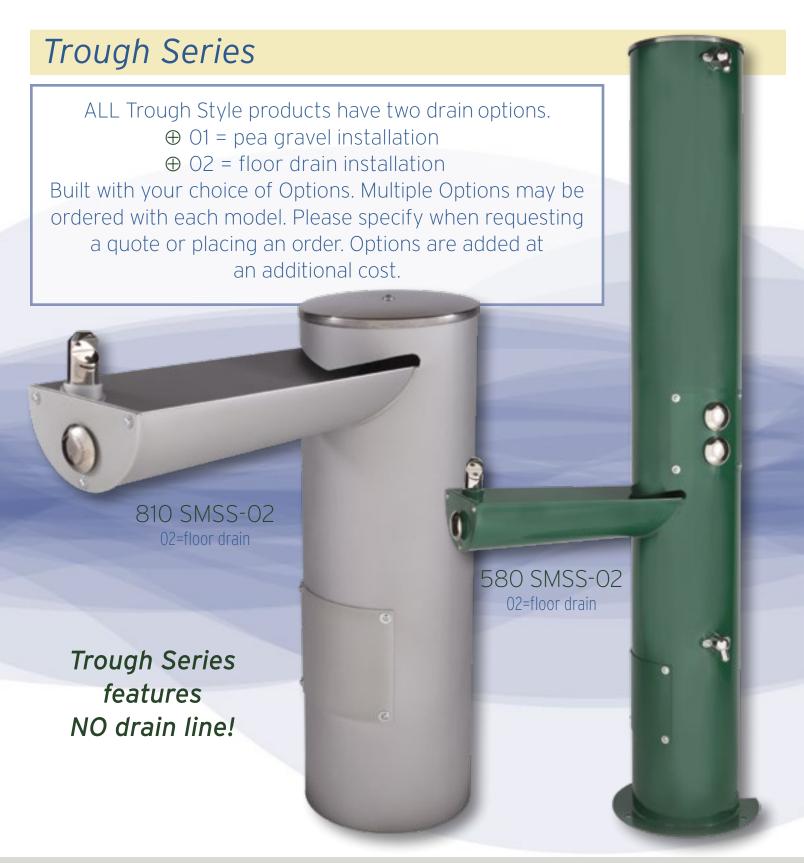

#### Index:

Standard Colors

| Pages 4 & 5   | .Pedestal Bottle Fillers                           |
|---------------|----------------------------------------------------|
| Pages 6 & 7   | Original Series Pedestal  Drinking Fountains       |
| Pages 8 & 9   | .Wall Mount Bottle Fillers<br>& Drinking Fountains |
| Pages 10 & 11 | .Chilled Drinking Fountains<br>& Bottle Fillers    |
| Pages 12 & 13 | .Pet Fountains & Rinse<br>Stations                 |
| Page 14       | .Pet Waste Stations                                |
| Page 15       | .Historical Series                                 |
| Pages 16 & 17 | .Trough Series                                     |
|               |                                                    |