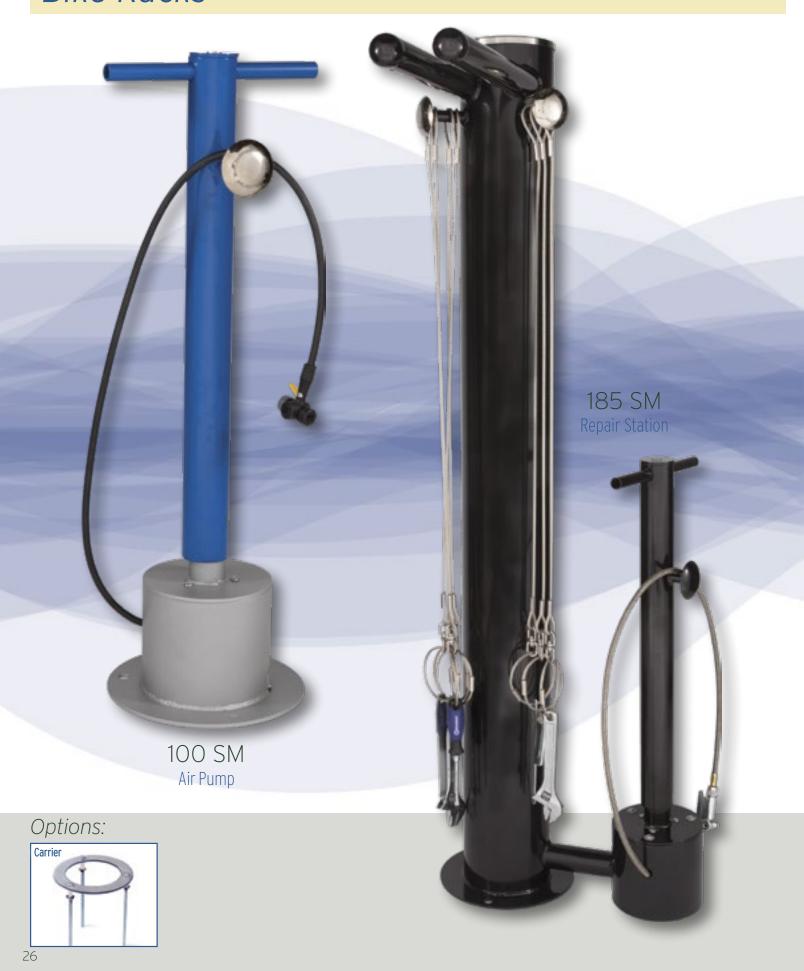

l for drawings and to request a quote. 800-552-6331

#### 500 Series Options

The options shown on page 24 are available on all of the 500 series pedestal showers shown on pages 22 to 24. Multiple options may be ordered with each shower. Please specify the option when requesting a quote or placing an order. Options are added at an additional cost to customer.



### **Misters**

Available in Standard or Stainless Steel (SS). Choose from 16 standard colors shown on page two. Most Dependable Fountains, Inc.™ powder coats Stainless Steel (SS) & recommends Stainless Steel (SS) for all coastal settings.



572 SMSS 4 Misting Heads Hi/Lo ADA drinking fountains

515 SM 12 Misting Heads

## **BBQ** Grills

Stainless Steel mid-hinged grate Swivel bottom makes for easy clean out





## Bike Racks





## Kayak/Paddle Board Rack



## Play Towers



## Hydrants & Jug Fillers



## **Budget Friendly**



700-A SM with Optional Hose Bibb



Most Dependable Fountains, Inc.™ 5705 Commander Dr. Arlington, TN 38002