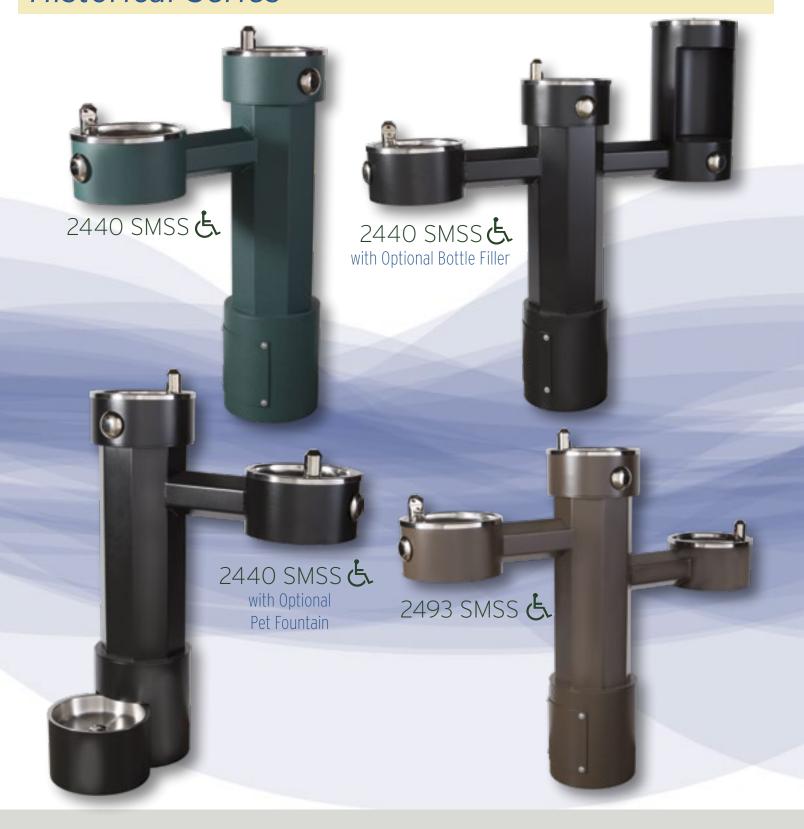

order. Options are added at an additional cost.

Available in Standard or Stainless Steel (SS). Choose from 16 standard colors shown on page two. Most Dependable Fountains, Inc.™ powder coats Stainless















## Wall Mount Bottle Fillers & Drinking Fountains

Carrier Plates included with the purchase of any Wall Mount Bottle Filler & EZ Wall Mount Drinking Fountains



#### Options (drinking fountains ONLY):







### Chilled Drinking Fountains & Bottle Fillers

Pedestal Drinking Fountains & Bottle Fillers built with your choice of Options.

Multiple Options may be ordered with each fountain. Please specify when requesting a quote or placing an order. Options are added at an additional cost.





# www.mostdependable.com











## Pet Waste Stations





## Historical Series















## Aggregate Series









### Showers

Available in Standard or Stainless Steel (SS). Choose from 16 standard colors shown on page two. Most Dependable Fountains, Inc.™ powder coats Stainless Steel (SS) & recommends Stainless Steel (SS) for all coastal settings.







## Showers & More







#### Shower Descriptions

*Model 500* - One Shower and one foot wash head (See page 22)

**Model 525** - Foot Tower - one head only (See page 24)

**Model 550** - One Shower and one foot wash head with attached ADA drinking fountain (See page 24)

**Model 552** - One Shower and one foot wash head with attached HiLo ADA drinking fountains (not shown)

Model 564 - ADA shower with two shower heads, one foot wash and two grab bars. Top shower head and foot wash head located on the same s