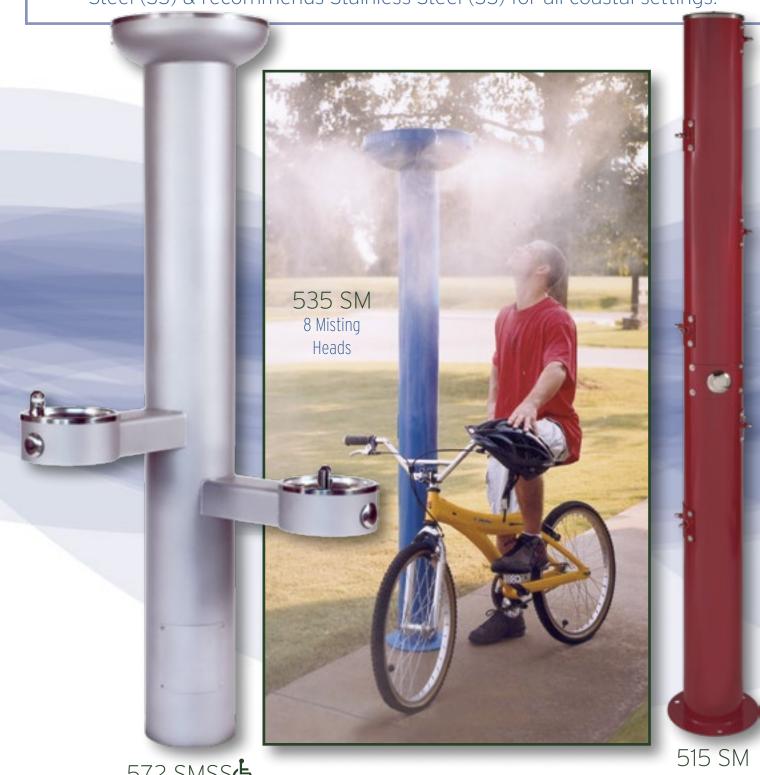

### **Misters**

Available in Standard or Stainless Steel (SS). Choose from 16 standard colors shown on page two. Most Dependable Fountains, Inc.™ powder coats Stainless Steel (SS) & recommends Stainless Steel (SS) for all coastal settings.

572 SMSS 4 Misting Heads Hi/Lo ADA drinking fountains

515 SM 12 Misting Heads