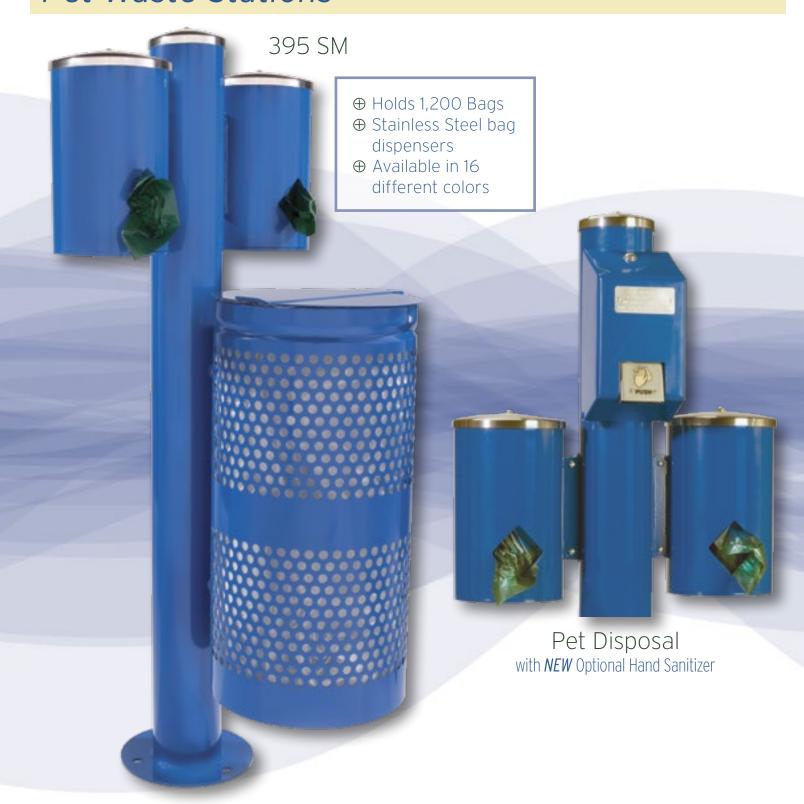

ing a quote or placing an order. Options are added at an additional cost.

Available in Standard or Stainless Steel (SS). Choose from 16 standard colors shown on page two. Most Dependable Fountains, Inc.™ powder coats Stainless















## Wall Mount Bottle Fillers & Drinking Fountains

Carrier Plates included with the purchase of any Wall Mount Bottle Filler & EZ Wall Mount Drinking Fountains



#### Options (drinking fountains ONLY):







### Chilled Drinking Fountains & Bottle Fillers

Pedestal Drinking Fountains & Bottle Fillers built with your choice of Options.

Multiple Options may be ordered with each fountain. Please specify when requesting a quote or placing an order. Options are added at an additional cost.





# www.mostdependable.com











## Pet Waste Stations





## Historical Series















## Aggregate Series









### Showers

Available in Standard or Stainless Steel (SS). Choose from 16 standard colors shown on page two. Most Dependable Fountains, Inc.™ powder coats Stainless Steel (SS) & recommends Stainless Steel (SS) for all coastal settings.







## Showers & More







#### Shower Descriptions

*Model 500* - One Shower and one foot wash head (See page 22)

**Model 525** - Foot Tower - one head only (See page 24)

**Model 550** - One Shower and one foot wash head with attached ADA drinking fountain (See page 24)

**Model 552** - One Shower and one foot wash head with attached HiLo ADA drinking fountains (not shown)

Model 564 - ADA shower with two shower heads, one foot wash and two grab bars. Top shower head and foot wash