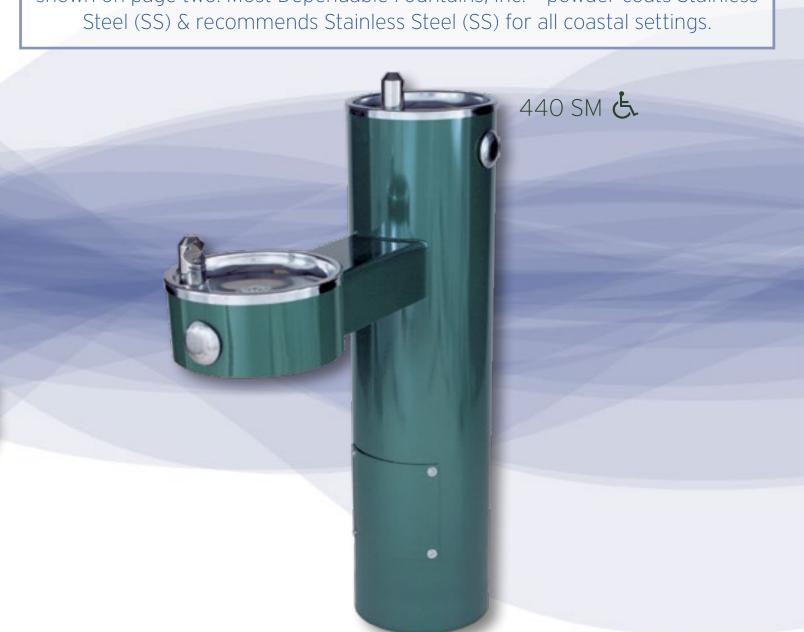

### Showers

Available in Standard or Stainless Steel (SS). Choose from 16 standard colors shown on page two. Most Dependable Fountains, Inc.™ powder coats Stainless Steel (SS) & recommends Stainless Steel (SS) for all coastal settings.