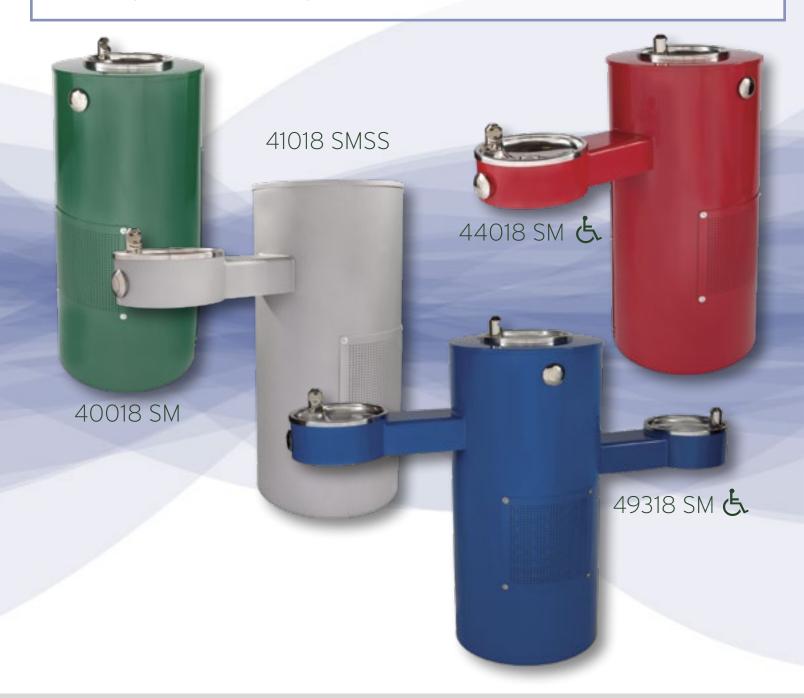

### Pedestal Bottle Fillers

# www.mostdependable.com

Pedestal Drinking Fountains built with your choice of Options. Multiple Options may be ordered with each fountain. Please specify when requesting a quote or placing an order. Options are added at an additional cost.

Available in Standard or Stainless Steel (SS). Choose from 16 standard colors shown on page two. Most Dependable Fountains, Inc.™ powder coats Stainless