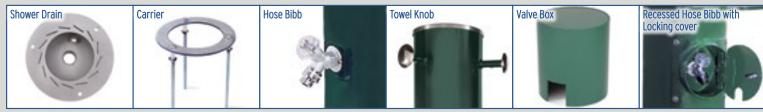

#### 500 Series Options

The options shown on page 24 are available on all of the 500 series pedestal showers shown on pages 22 to 24. Multiple options may be ordered with each shower. Please specify the option when requesting a quote or placing an order. Options are added at an additional cost to customer.