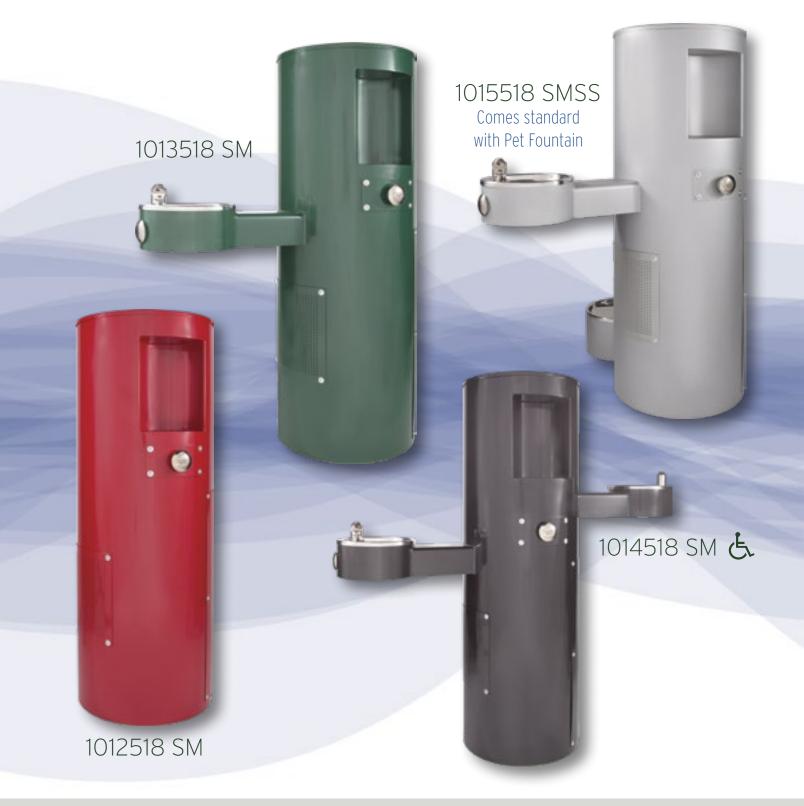

### Chilled Drinking Fountains & Bottle Fillers

Pedestal Drinking Fountains & Bottle Fillers built with your choice of Options.

Multiple Options may be ordered with each fountain. Please specify when requesting a quote or placing an order. Options are added at an additional cost.

# www.mostdependable.com