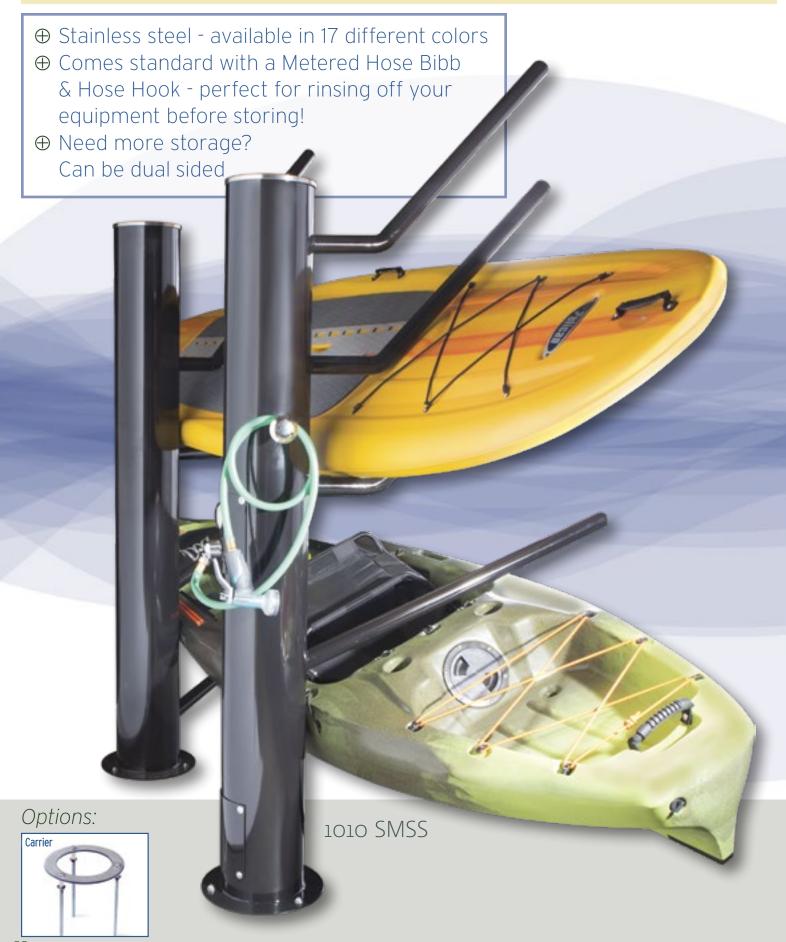

quote. 800-552-6331

#### 500 Series Options

The options shown on page 24 are available on all of the 500 series pedestal showers shown on pages 22 to 24. Multiple options may be ordered with each shower. Please specify the option when requesting a quote or placing an order. Options are added at an additional cost to customer.



### **Misters**

Available in Standard or Stainless Steel (SS). Choose from 16 standard colors shown on page two. Most Dependable Fountains, Inc.™ powder coats Stainless Steel (SS) & recommends Stainless Steel (SS) for all coastal settings.



572 SMSS 4 Misting Heads Hi/Lo ADA drinking fountains

515 SM 12 Misting Heads

## **BBQ** Grills

Stainless Steel mid-hinged grate Swivel bottom makes for easy clean out





## Bike Racks





## Kayak/Paddle Board Rack



## Play Towers



## Hydrants & Jug Fillers



## **Budget Friendly**



700-A SM with Optional Hose Bibb



Most Dependable Fountains, Inc.™ 5705 Commander Dr. Arlington, TN 38002