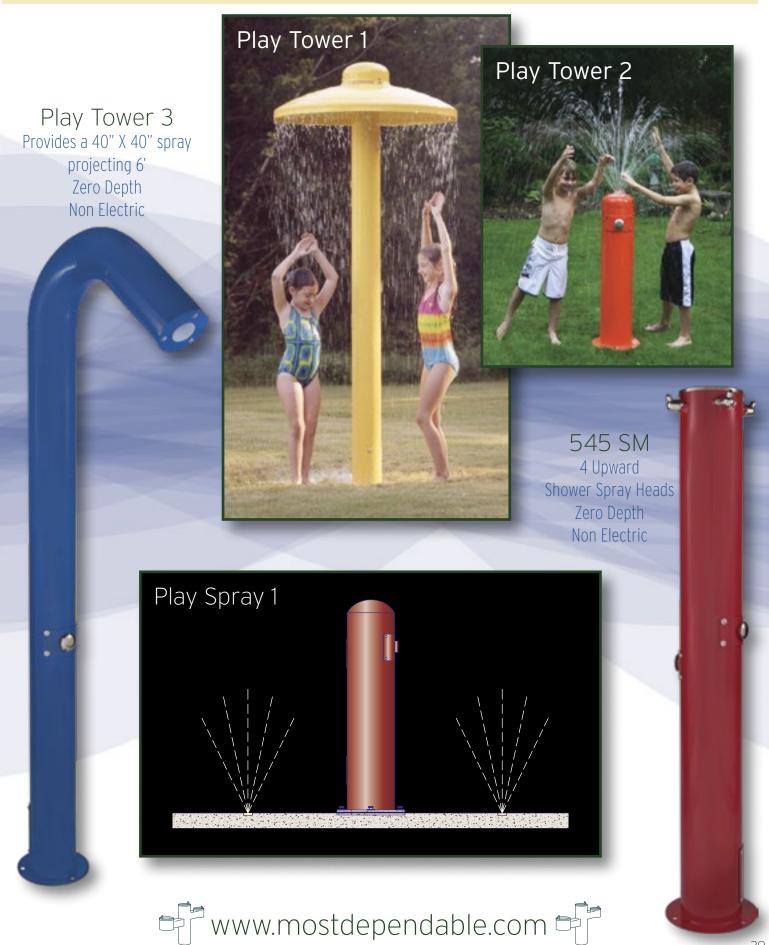

1

#### 500 Series Options

The options shown on page 24 are available on all of the 500 series pedestal showers shown on pages 22 to 24. Multiple options may be ordered with each shower. Please specify the option when requesting a quote or placing an order. Options are added at an additional cost to customer.



### **Misters**

Available in Standard or Stainless Steel (SS). Choose from 16 standard colors shown on page two. Most Dependable Fountains, Inc.™ powder coats Stainless Steel (SS) & recommends Stainless Steel (SS) for all coastal settings.



572 SMSS 4 Misting Heads Hi/Lo ADA drinking fountains

515 SM 12 Misting Heads

## **BBQ** Grills

Stainless Steel mid-hinged grate Swivel bottom makes for easy clean out





## Bike Racks





## Kayak/Paddle Board Rack



## Play Towers



## Hydrants & Jug Fillers



## **Budget Friendly**



700-A SM with Optional Hose Bibb



Most Dependable Fountains, Inc.™ 5705 Commander Dr. Arlington, TN 38002