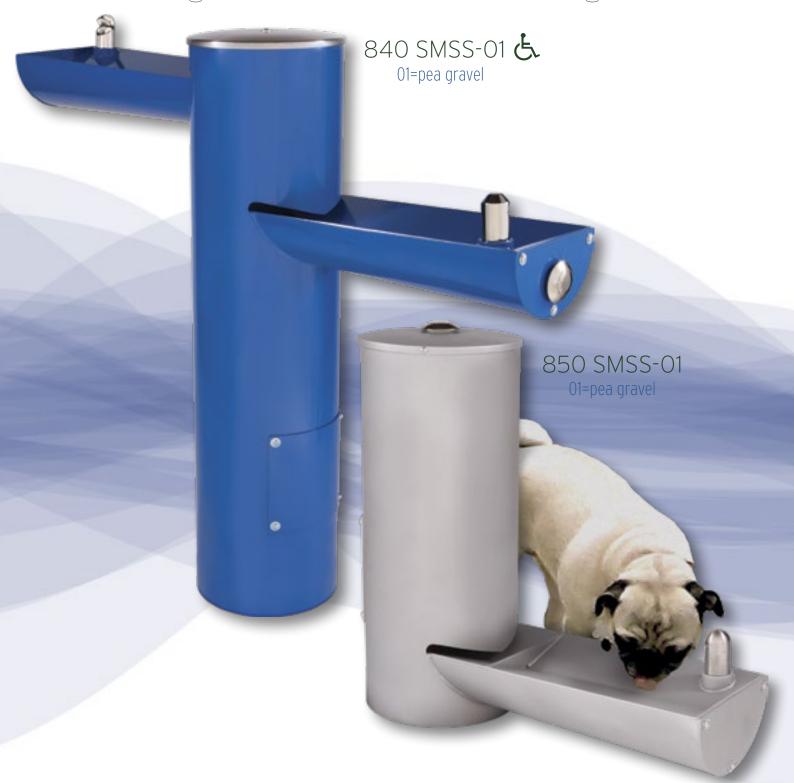

ions are added at an additional cost.

Available in Standard or Stainless Steel (SS). Choose from 16 standard colors shown on page two. Most Dependable Fountains, Inc.™ powder coats Stainless















## Wall Mount Bottle Fillers & Drinking Fountains

Carrier Plates included with the purchase of any Wall Mount Bottle Filler & EZ Wall Mount Drinking Fountains



#### Options (drinking fountains ONLY):







### Chilled Drinking Fountains & Bottle Fillers

Pedestal Drinking Fountains & Bottle Fillers built with your choice of Options.

Multiple Options may be ordered with each fountain. Please specify when requesting a quote or placing an order. Options are added at an additional cost.





# www.mostdependable.com











## Pet Waste Stations





## Historical Series















## Aggregate Series









### Showers

Available in Standard or Stainless Steel (SS). Choose from 16 standard colors shown on page two. Most Dependable Fountains, Inc.™ powder coats Stainless Steel (SS) & recommends Stainless Steel (SS) for all coastal settings.







## Showers & More







#### Shower Descriptions

*Model 500* - One Shower and one foot wash head (See page 22)

**Model 525** - Foot Tower - one head only (See page 24)

**Model 550** - One Shower and one foot wash head with attached ADA drinking fountain (See page 24)

**Model 552** - One Shower and one foot wash head with attached HiLo ADA drinking fountains (not shown)

Model 564 - ADA shower with two shower heads, one foot wash and two grab bars. Top shower head and foot wash head located on the same side. Cente