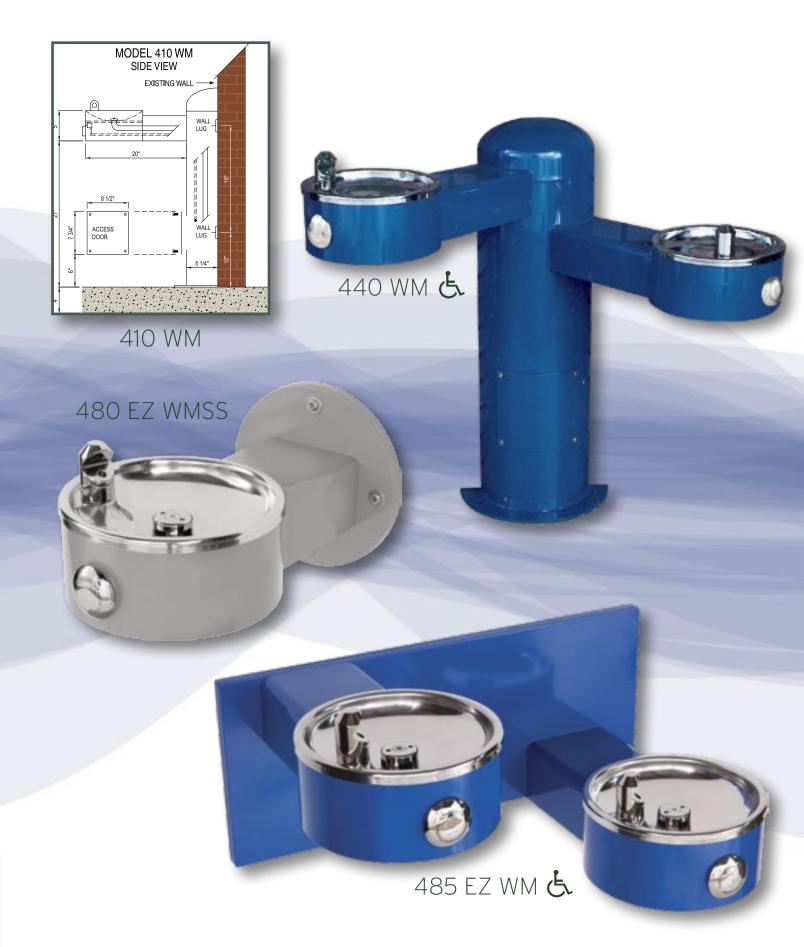

## Wall Mount Bottle Fillers & Drinking Fountains

Carrier Plates included with the purchase of any Wall Mount Bottle Filler & EZ Wall Mount Drinking Fountains

#### Options (drinking fountains ONLY):