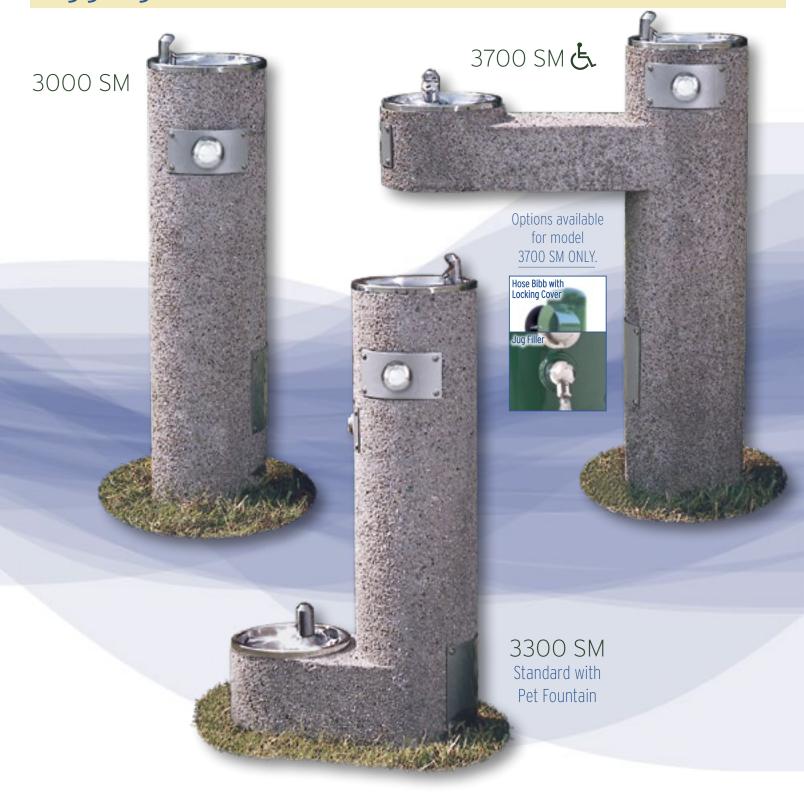

tional cost.

Available in Standard or Stainless Steel (SS). Choose from 16 standard colors shown on page two. Most Dependable Fountains, Inc.™ powder coats Stainless















## Wall Mount Bottle Fillers & Drinking Fountains

Carrier Plates included with the purchase of any Wall Mount Bottle Filler & EZ Wall Mount Drinking Fountains



#### Options (drinking fountains ONLY):







### Chilled Drinking Fountains & Bottle Fillers

Pedestal Drinking Fountains & Bottle Fillers built with your choice of Options.

Multiple Options may be ordered with each fountain. Please specify when requesting a quote or placing an order. Options are added at an additional cost.





# www.mostdependable.com











## Pet Waste Stations





## Historical Series















## Aggregate Series









### Showers

Available in Standard or Stainless Steel (SS). Choose from 16 standard colors shown on page two. Most Dependable Fountains, Inc.™ powder coats Stainless Steel (SS) & recommends Stainless Steel (SS) for all coastal settings.







## Showers & More







#### Shower Descriptions

*Model 500* - One Shower and one foot wash head (See page 22)

**Model 525** - Foot Tower - one head only (See page 24)

**Model 550** - One Shower and one foot wash head with attached ADA drinking fountain (See page 24)

**Model 552** - One Shower and one foot wash head with attached HiLo ADA drinking fountains (not shown)

Model 564 - ADA shower with two shower heads, one foot wash and two grab bars. Top shower head and foot wash head located on the same side. Center accessible head located