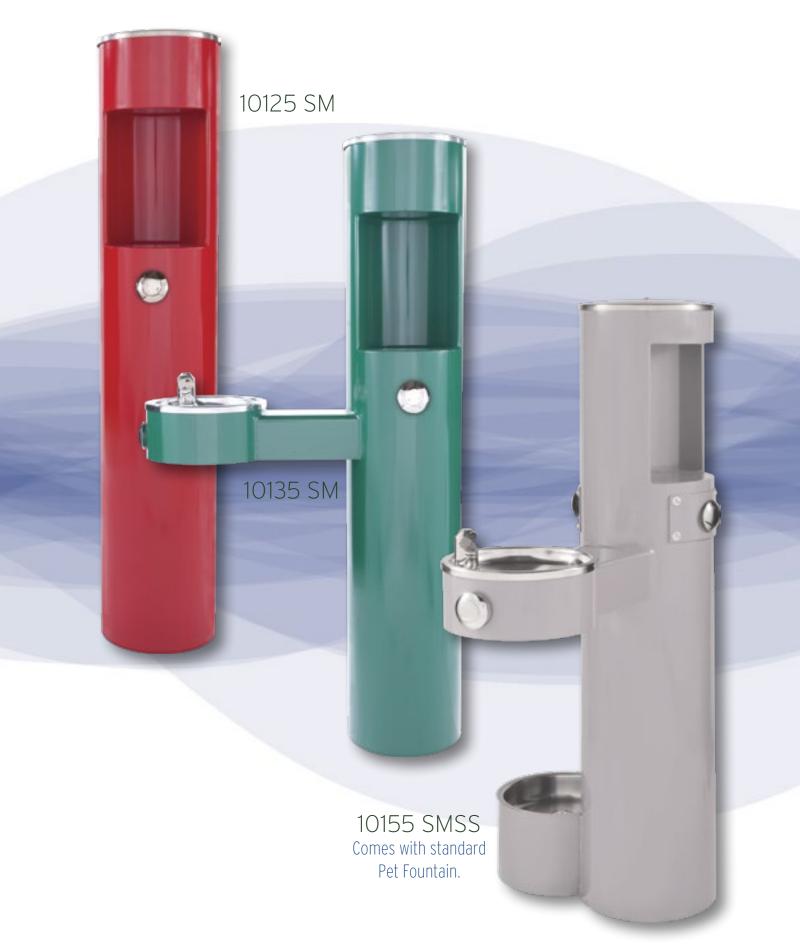

### Pedestal Bottle Fillers

# www.mostdependable.com

Pedestal Drinking Fountains built with your choice of Options. Multiple Options may be ordered with each fountain. Please specify when requesting a quote or placing an order. Options are added at an additional cost.

Available in Standard or Stainless Steel (SS). Choose from 16 standard colors shown on page two. Most Dependable Fountains, Inc.™ powder coats Stainless