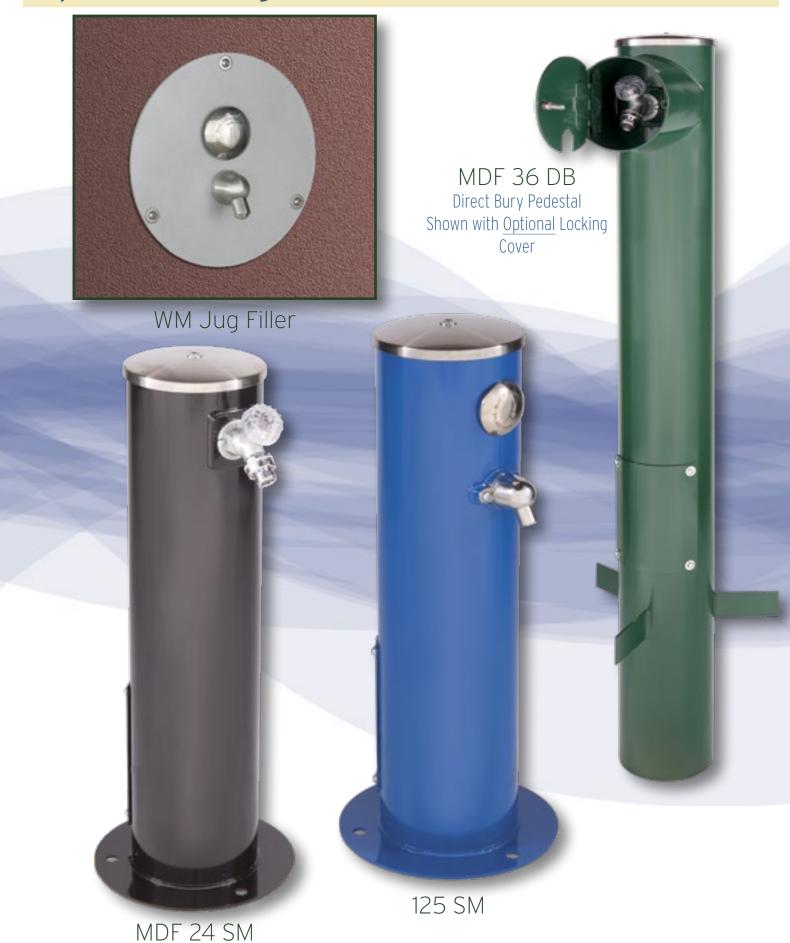

he options shown on page 24 are available on all of the 500 series pedestal showers shown on pages 22 to 24. Multiple options may be ordered with each shower. Please specify the option when requesting a quote or placing an order. Options are added at an additional cost to customer.



### **Misters**

Available in Standard or Stainless Steel (SS). Choose from 16 standard colors shown on page two. Most Dependable Fountains, Inc.™ powder coats Stainless Steel (SS) & recommends Stainless Steel (SS) for all coastal settings.



572 SMSS 4 Misting Heads Hi/Lo ADA drinking fountains

515 SM 12 Misting Heads

## **BBQ** Grills

Stainless Steel mid-hinged grate Swivel bottom makes for easy clean out





## Bike Racks





## Kayak/Paddle Board Rack



## Play Towers



## Hydrants & Jug Fillers



## **Budget Friendly**



700-A SM with Optional Hose Bibb



Most Dependable Fountains, Inc.™ 5705 Commander Dr. Arlington, TN 38002