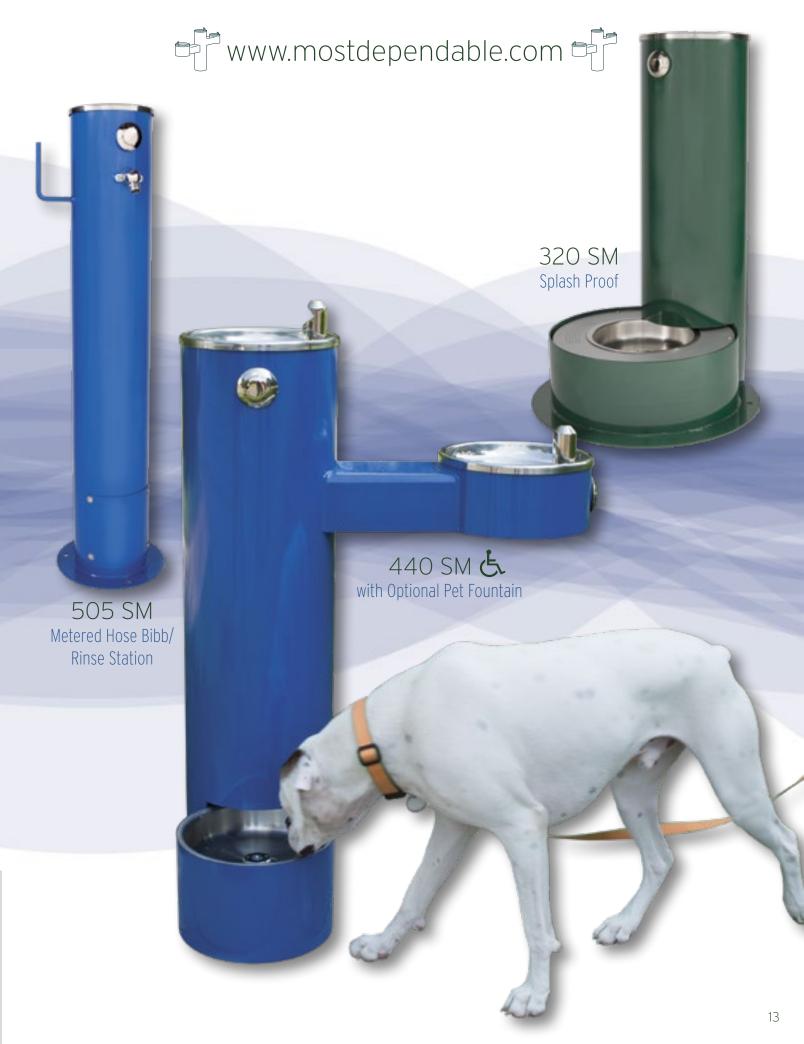

# www.mostdependable.com

Pedestal Drinking Fountains built with your choice of Options. Multiple Options may be ordered with each fountain. Please specify when requesting a quote or placing an order. Options are added at an additional cost.

Available in Standard or Stainless Steel (SS). Choose from 16 standard colors shown on page two. Most Dependable Fountains, Inc.™ powder coats Stainless