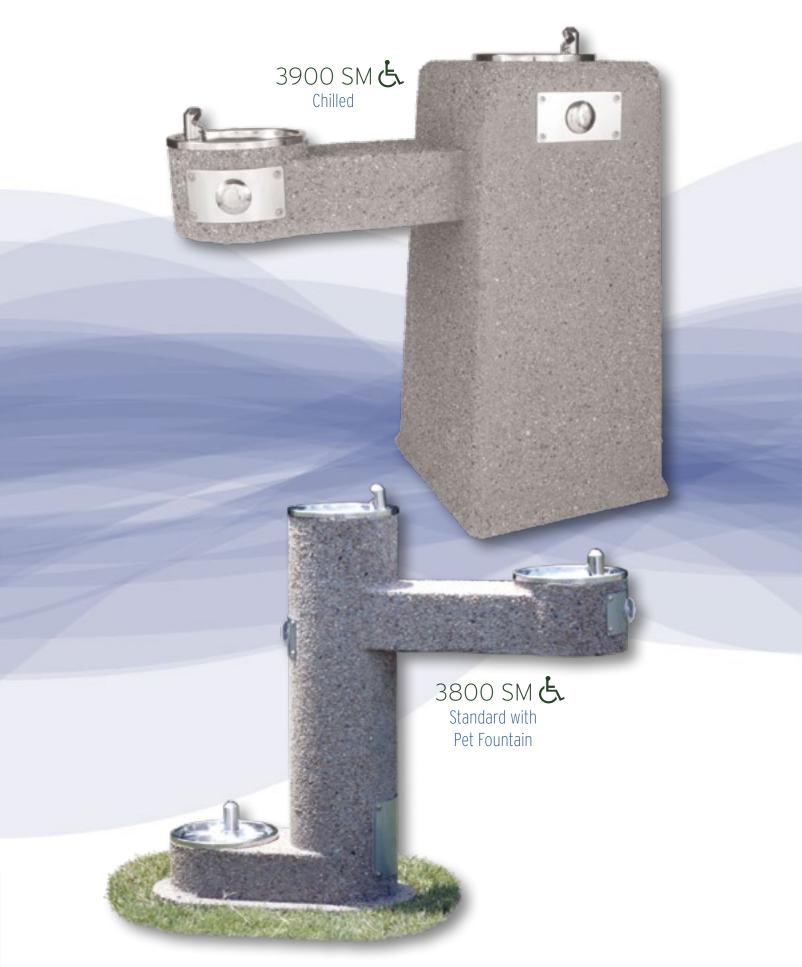

al cost.

Available in Standard or Stainless Steel (SS). Choose from 16 standard colors shown on page two. Most Dependable Fountains, Inc.™ powder coats Stainless















## Wall Mount Bottle Fillers & Drinking Fountains

Carrier Plates included with the purchase of any Wall Mount Bottle Filler & EZ Wall Mount Drinking Fountains



#### Options (drinking fountains ONLY):







### Chilled Drinking Fountains & Bottle Fillers

Pedestal Drinking Fountains & Bottle Fillers built with your choice of Options.

Multiple Options may be ordered with each fountain. Please specify when requesting a quote or placing an order. Options are added at an additional cost.





# www.mostdependable.com











## Pet Waste Stations





## Historical Series















## Aggregate Series









### Showers

Available in Standard or Stainless Steel (SS). Choose from 16 standard colors shown on page two. Most Dependable Fountains, Inc.™ powder coats Stainless Steel (SS) & recommends Stainless Steel (SS) for all coastal settings.







## Showers & More







#### Shower Descriptions

*Model 500* - One Shower and one foot wash head (See page 22)

**Model 525** - Foot Tower - one head only (See page 24)

**Model 550** - One Shower and one foot wash head with attached ADA drinking fountain (See page 24)

**Model 552** - One Shower and one foot wash head with attached HiLo ADA drinking fountains (not shown)

Model 564 - ADA shower with two shower heads, one foot wash and two grab bars. Top shower head and foot wash head located on the same side. Center accessible head located on