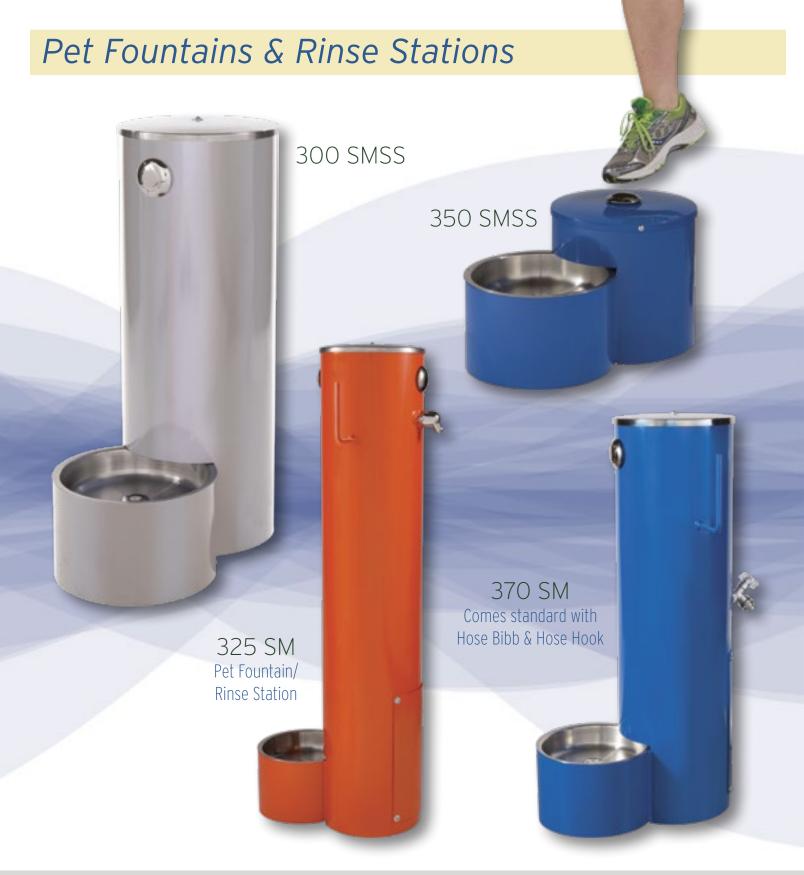

### Chilled Drinking Fountains & Bottle Fillers

Pedestal Drinking Fountains & Bottle Fillers built with your choice of Options.

Multiple Options may be ordered with each fountain. Please specify when requesting a quote or placing an order. Options are added at an additional cost.