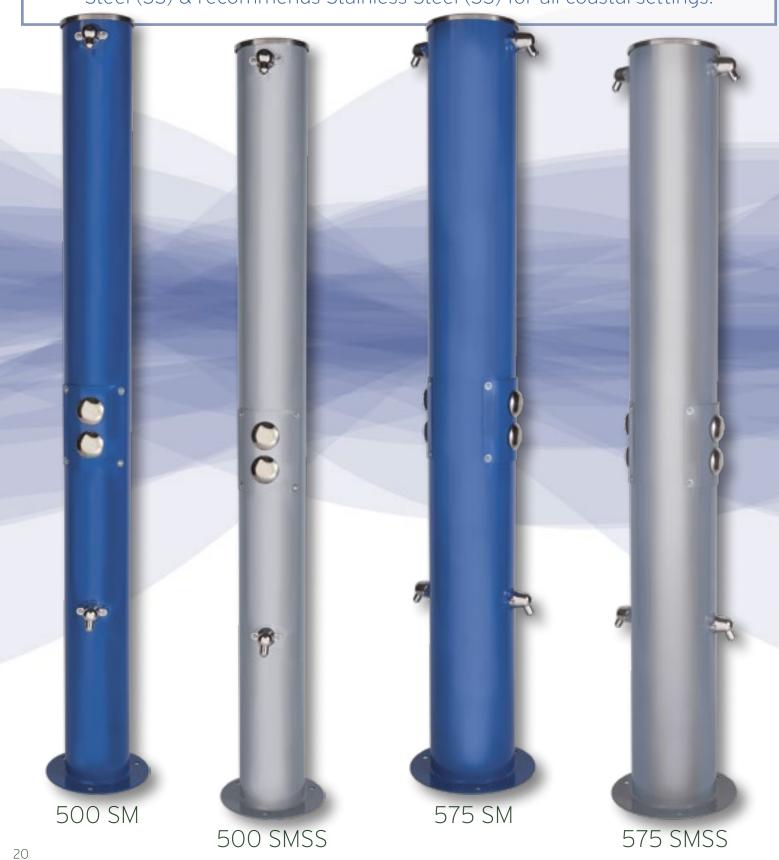

### Showers

Available in Standard or Stainless Steel (SS). Choose from 16 standard colors shown on page two. Most Dependable Fountains, Inc.™ powder coats Stainless Steel (SS) & recommends Stainless Steel (SS) for all coastal settings.

## Showers & More

#### Shower Descriptions

*Model 500* - One Shower and one foot wash head (See page 22)

**Model 525** - Foot Tower - one head only (See page 24)

**Model 550** - One Shower and one foot wash head with attached ADA drinking fountain (See page 24)

**Model 565** - ADA Shower with two shower heads, one foot wash and two grab bars. Shower heads are metered and foot wash is self closing. (See page 23)

**Model 575** - Back to Back shower and foot wash heads (See page 22)