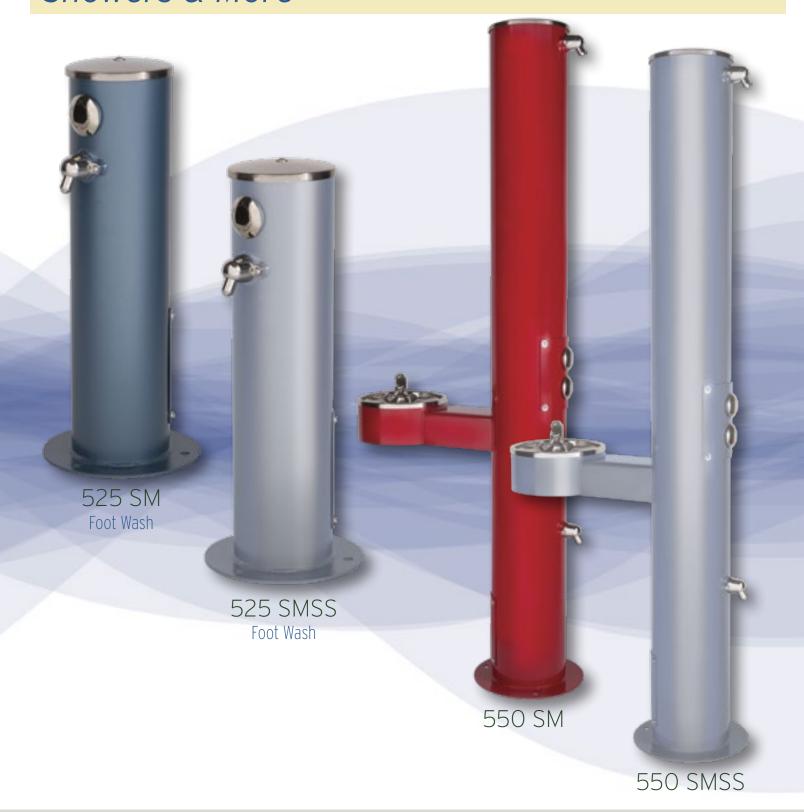

## Showers & More

#### Shower Descriptions

*Model 500* - One Shower and one foot wash head (See page 22)

**Model 525** - Foot Tower - one head only (See page 24)

**Model 550** - One Shower and one foot wash head with attached ADA drinking fountain (See page 24)

**Model 565** - ADA Shower with two shower heads, one foot wash and two grab bars. Shower heads are metered and foot wash is self closing. (See page 23)

**Model 575** - Back to Back shower and foot wash heads (See page 22)